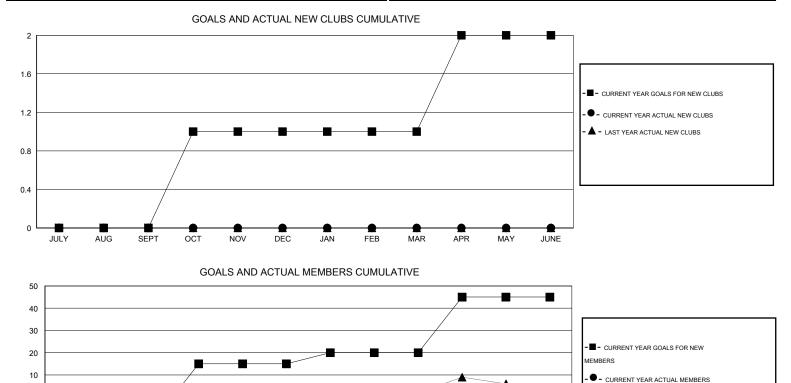

## LOCATION MASSACHUSETTS

| Clubs                 |                  |                     |                            |                             | Members               |                    |                                  |                              |                             |
|-----------------------|------------------|---------------------|----------------------------|-----------------------------|-----------------------|--------------------|----------------------------------|------------------------------|-----------------------------|
| RESULTS FOR 2013-2014 |                  |                     |                            |                             | RESULTS FOR 2013-2014 |                    |                                  |                              |                             |
| QUARTER               | NEW CLUB<br>GOAL | ACTUAL NEW<br>CLUBS | ACTUAL<br>DROPPED<br>CLUBS | ACTUAL NET<br>GAIN/<br>LOSS | QUARTER               | NEW MEMBER<br>GOAL | ACTUAL TOTAL<br>MEMBERS<br>ADDED | ACTUAL<br>DROPPED<br>MEMBERS | ACTUAL NET<br>GAIN/<br>LOSS |
| JULY/AUG/SEPT         | 0                | 0                   | 0                          | 0                           | JULY/AUG/SEPT         | -10                | 22                               | 51                           | -29                         |
| OCT/NOV/DEC           | 1                | 0                   | 0                          | 0                           | OCT/NOV/DEC           | 25                 | 52                               | 56                           | -4                          |
| JAN/FEB/MAR           | 0                | 0                   | 0                          | 0                           | JAN/FEB/MAR           | 5                  | 43                               | 15                           | 28                          |
| APR/MAY/JUNE          | 1                | 0                   | 0                          | 0                           | APR/MAY/JUNE          | 25                 | 13                               | 13                           | 0                           |

JULY AUG SEPT OCT NOV DEC JAN FEB MAR APR MAY JUNE 34 CLUBS OF 49 ADDED 1 OR MORE GENDER DISTRIBUTION DROPPED CLUBS: 0 NEW MEMBERS MALE

1,072 (70.81%) 442 (29.19%) FEMALE DROPPED MEMBERS 14 DECEASED CLICK HERE FOR HEALTH 307 FAMILY UNIT MEMBERS 0 CLUB CANCELLED ASSESSMENT DATA 145 HEAD OF HOUSEHOLD 121 OTHER NON-HEAD OF HOUSEHOLD 162 135 TOTAL